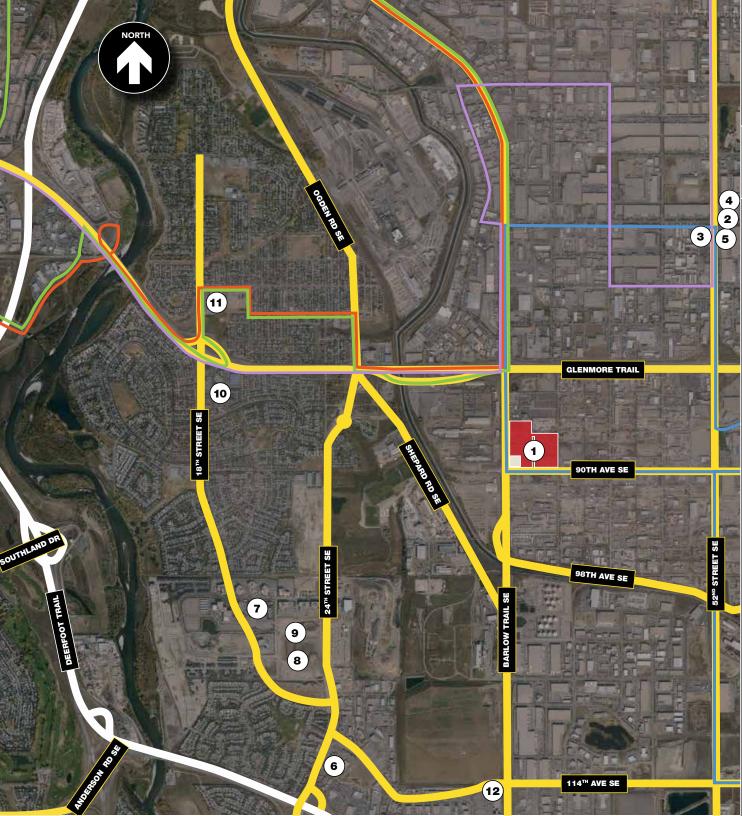

## Transportation and Amenities Map

## **BARLOW** CROSSING

| 1  | Barlow Crossing                                                                                                                                                        |
|----|------------------------------------------------------------------------------------------------------------------------------------------------------------------------|
| 2  | Mc Donald's                                                                                                                                                            |
| 3  | Tim Hortons                                                                                                                                                            |
| 4  | Wonton King                                                                                                                                                            |
| 5  | A&W                                                                                                                                                                    |
| 6  | Douglas Square Shopping Centre<br>(Starbucks, McDonald's, Ricky's All Day Grill,<br>Olive Grove Pizzeria, CIBC, and more)                                              |
| 7  | The Market at Quarry Park<br>(Co-op Supermarket, Pharmacy and Liquor Store,<br>Starbucks, Original Joe's, The Park Restaurant,<br>The Chopped Leaf, TD Bank, and more) |
| 8  | Quarry Park Child Development Centre                                                                                                                                   |
| 9  | Remington YMCA Quarry Park<br>Recreational Facility                                                                                                                    |
| 10 | Riverbend Shopping Centre<br>(Sobeys, Tim Hortons, Boston Pizza, Subway,<br>RBC Royal Bank, and more)                                                                  |
| 11 | Safeway, Shoppers Drug Mart and more                                                                                                                                   |
| 12 | Deerfoot Inn & Casino                                                                                                                                                  |
|    | Bus Route 73                                                                                                                                                           |
|    | Bus Route 72                                                                                                                                                           |
|    | Bus Route 409                                                                                                                                                          |
|    | Bus Route 23                                                                                                                                                           |
|    |                                                                                                                                                                        |