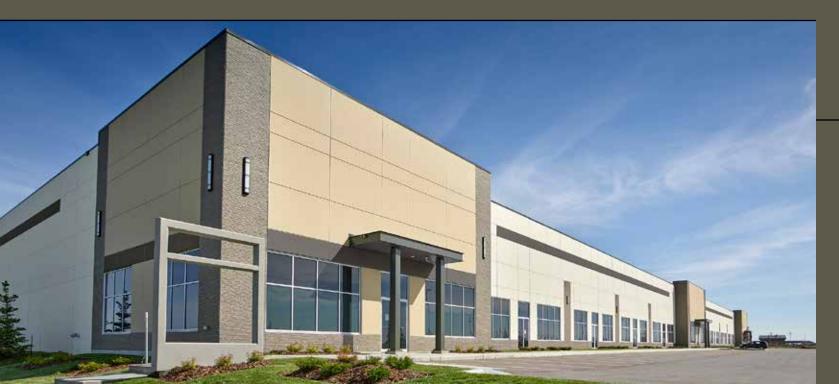

Suite 2595, 10155 - 102 Ave Edmonton, AB T5J 0H8 • 780.413.8266

remingtoncorp.com

Discovery Business Park provides an outstanding industrial / commercial opportunity with exceptional access from QEII and Highway 19. Located near the Edmonton International Airport and the Nisku Business Park, it's all here at Discovery Business Park.

## 

• Excellent access and egress to QE2 via controlled • Flexible office / warehouse / distribution or • Fenced and secured outside yard storage available

• Total building size of 108,197 SF on 7.41 acres • Dock and grade loading facility with 16' x 16' doors • Crane ready building with sumps throughout