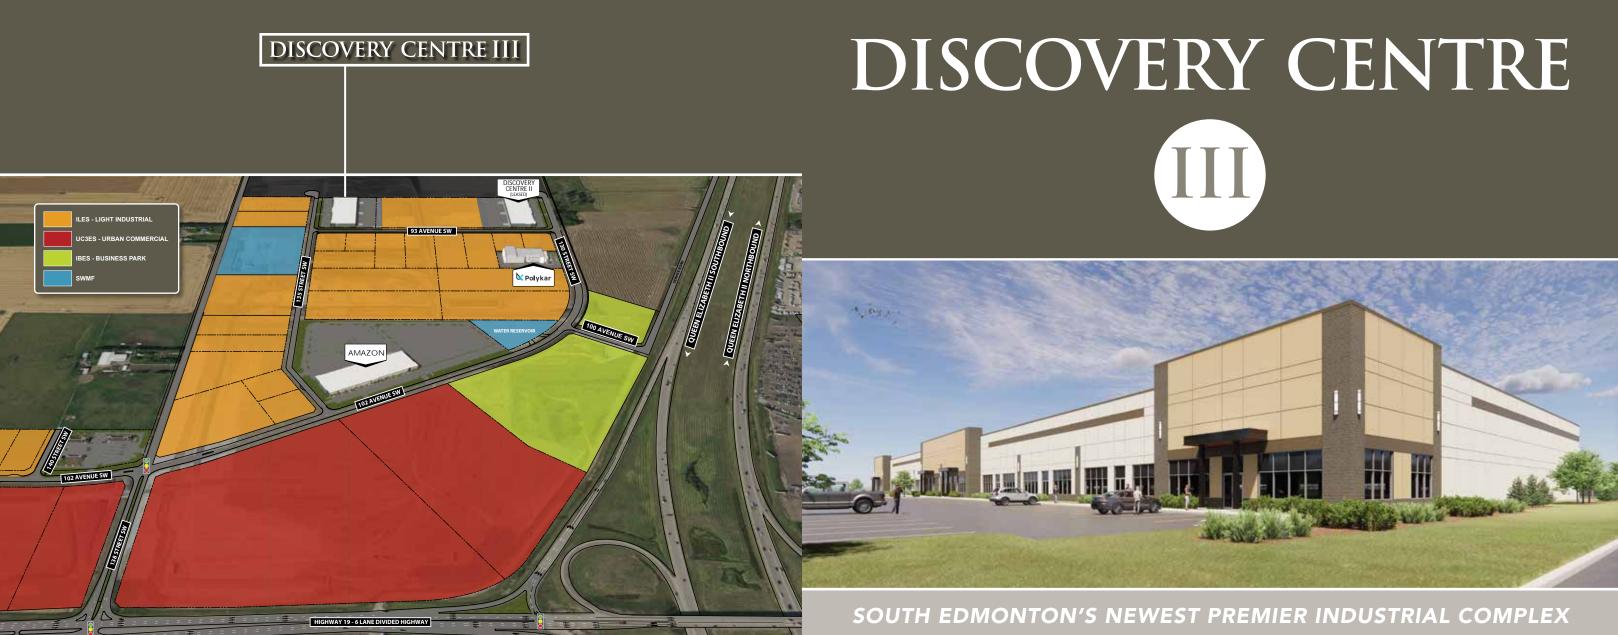

Suite 2595, 10155 - 102 Ave Edmonton, AB T5J 0H8 • 780.413.8266

remingtoncorp.com

Discovery Business Park provides an outstanding industrial / commercial opportunity with exceptional access from QEII and Highway 19. Located near the Edmonton International Airport and the Nisku Business Park, it's all here at Discovery Business Park.