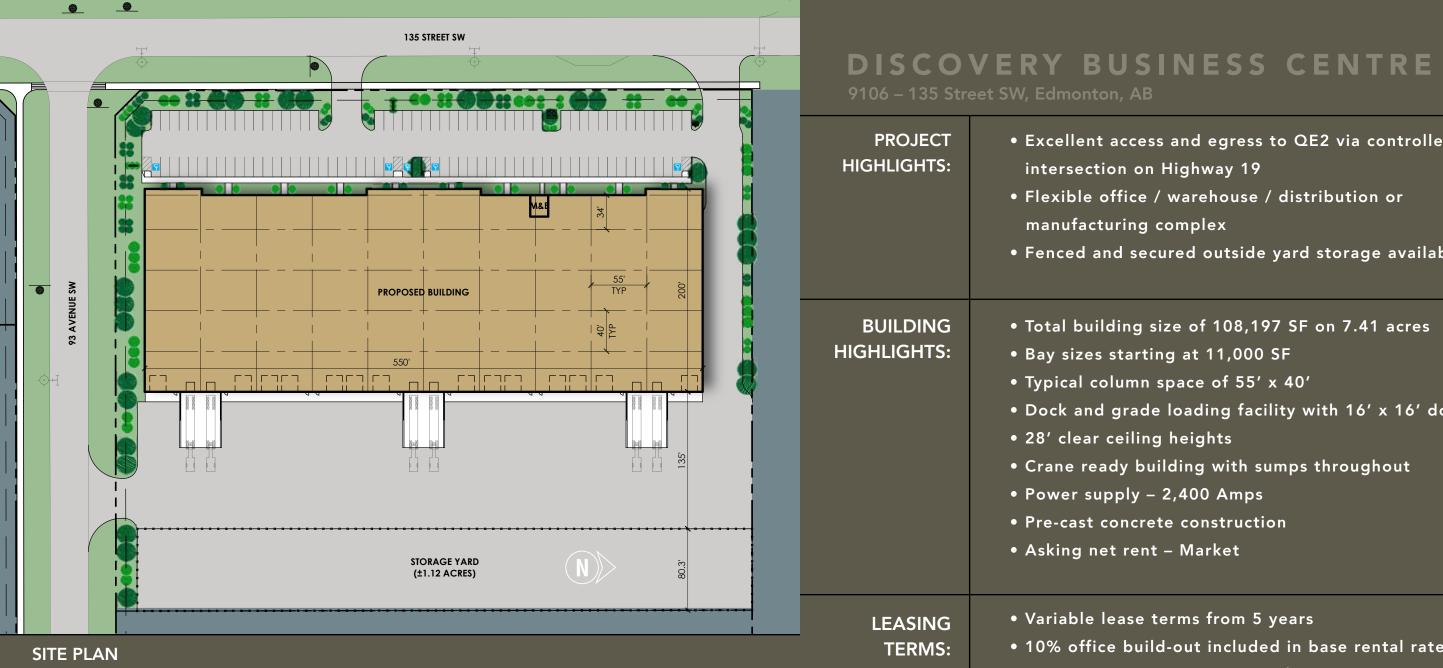

## 

• Excellent access and egress to QE2 via controlled • Flexible office / warehouse / distribution or • Fenced and secured outside yard storage available

• Total building size of 108,197 SF on 7.41 acres • Dock and grade loading facility with 16' x 16' doors • Crane ready building with sumps throughout

• 10% office build-out included in base rental rate • Operating costs estimated at \$2.73 / SF (2021) • 25 year agreement in place for property taxes to be based on the County of Leduc mill rate • Occupancy for Winter 2021